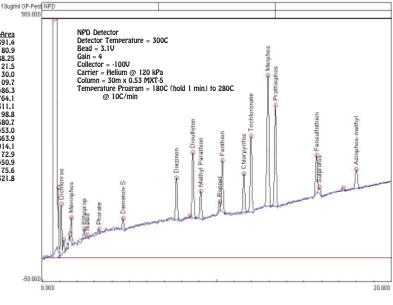

## Nitrogen/Phosphorus Pesticides - 10 ng

| ak | Component Dichlorvos Mevinphos Ethoprop Naled Phorate Demeton-S Diazinon Disulfoton Methyl Parathion Ronnel Fenthion Chlorpyrofos Trichloronate Merphos Prothiophos Fensulfothion Sulprofos Azinphos-methyl | Area<br>391.4<br>180.9<br>88.25<br>21.5<br>30.0<br>109.7<br>486.3<br>764.1<br>311.1<br>98.8<br>580.7<br>453.0<br>863.9<br>1914.1<br>1172.9<br>450.9<br>75.6<br>321.8 |
|----|-------------------------------------------------------------------------------------------------------------------------------------------------------------------------------------------------------------|----------------------------------------------------------------------------------------------------------------------------------------------------------------------|
|    |                                                                                                                                                                                                             |                                                                                                                                                                      |