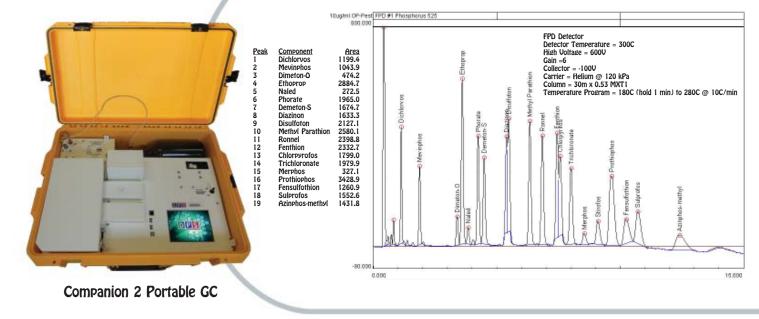

## Available Configurations Include:

600-C-029 – Series 600 Organophosphorus Pesticide GC Analyzer (FPD, 30m) 500-C2-029 - Companion 2 Portable Organophosphorus Pesticide GC Analyzer (FPD. 30m)

Organophosphorus Pesticides - 10 ng